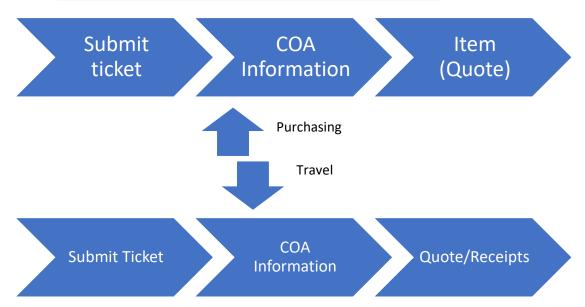

Service Now: <a href="https://ucmerced.service-now.com/dfa">https://ucmerced.service-now.com/dfa</a>